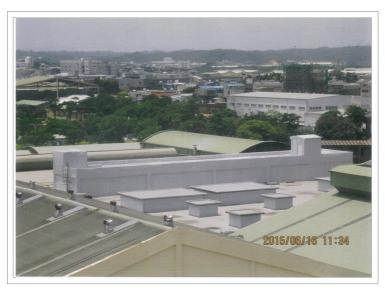

| VERDOR GREEN-Film   |                                                                                                                                                                                                                                                                                                                                                                                                                                                 |  |
|---------------------|-------------------------------------------------------------------------------------------------------------------------------------------------------------------------------------------------------------------------------------------------------------------------------------------------------------------------------------------------------------------------------------------------------------------------------------------------|--|
| <b>Product Code</b> | CTUF                                                                                                                                                                                                                                                                                                                                                                                                                                            |  |
| Thickness           | 1.0mm~2.5mm                                                                                                                                                                                                                                                                                                                                                                                                                                     |  |
| Applications        | Rooftop or wall side waterproof material.                                                                                                                                                                                                                                                                                                                                                                                                       |  |
| Characteristics     | <ol> <li>TPE elastic material, calander process.</li> <li>Multi-layer laminated with/without tarpaulin, good heat melt fabrication.</li> <li>Color, gloss level, emboss, thickness are adjustable to meet customer's needs.</li> <li>Low temperature resistance -30°C and below.</li> <li>No plasticizer and DMF, not hydrolyzed.</li> <li>Complying with RoHS and REACH regulations.</li> <li>CNS10145/GB27789 ASTM D6878/D6878M-13</li> </ol> |  |

## **Waterproofing Membrane**

## the "Green Film"

## a new, revolutionary product from CGPC

| Applications    | Roofing membranes, Green Roof / Pond materials             |
|-----------------|------------------------------------------------------------|
| Characteristics | Good thermal welding process / water proof / Anti-root     |
|                 | puncture resistance / puncture-resistant / weather / light |

**Rooftop Membrane Liner** 

**Green Roof** 

**Pond material**