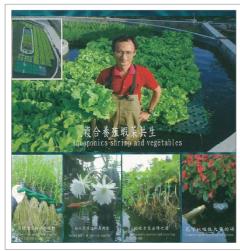

out tarpaulin, good heat melt fabrication.</li> <li>Color, gloss level, emboss, thickness are adjustable to meet customer's needs.</li> <li>Low temperature resistance -30°C and below.</li> <li>No plasticizer and DMF, not hydrolyzed.</li> <li>Complying with RoHS and REACH regulations.</li> <li>CNS10145/GB27789 ASTM D6878/D6878M-13</li> </ol> |  |

## **Waterproofing Membrane**

## the "Green Film"

## a new, revolutionary product from CGPC

| Applications    | Roofing membranes, Green Roof / Pond materials             |
|-----------------|------------------------------------------------------------|
| Characteristics | Good thermal welding process / water proof / Anti-root     |
|                 | puncture resistance / puncture-resistant / weather / light |



**Rooftop Membrane Liner** 



**Green Roof** 



**Pond material**