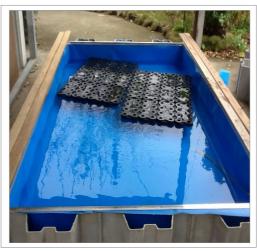

heat melt fabrication.</li> <li>Color, gloss level, emboss, thickness are adjustable to meet customer's needs.</li> <li>Low temperature resistance -30°C and below.</li> <li>No plasticizer and DMF, not hydrolyzed.</li> <li>Complying with RoHS and REACH regulations.</li> <li>CNS10145/GB27789 ASTM D6878/D6878M-13</li> </ol> |  |

## **Waterproofing Membrane**

## the "Green Film"

## a new, revolutionary product from CGPC

| Applications    | Roofing membranes, Green Roof / Pond materials             |
|-----------------|------------------------------------------------------------|
| Characteristics | Good thermal welding process / water proof / Anti-root     |
|                 | puncture resistance / puncture-resistant / weather / light |



**Rooftop Membrane Liner** 



**Green Roof** 



**Pond material**